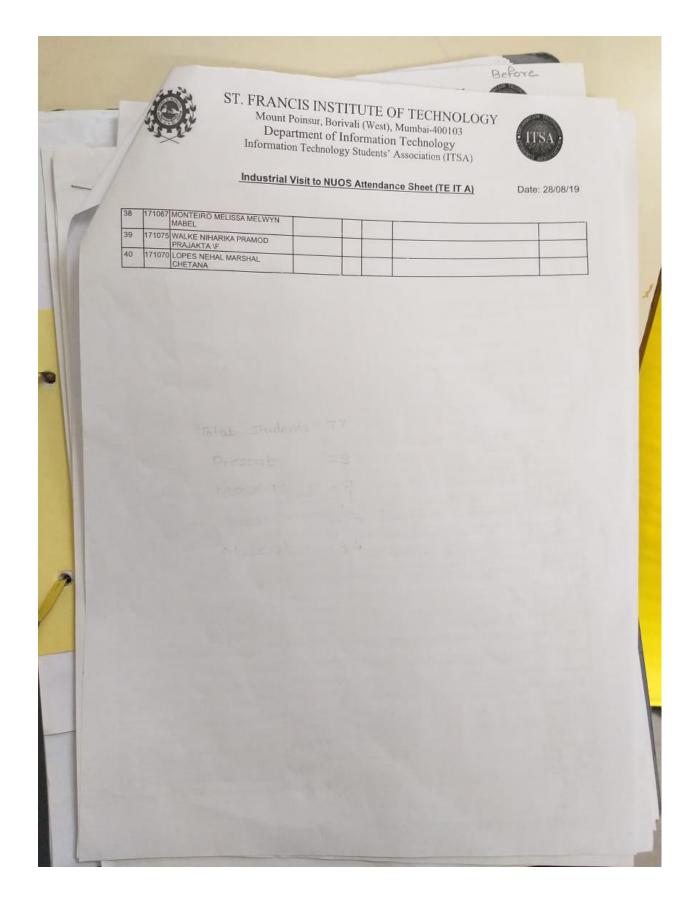

Industry - 'NUOS Home Automation'

Resource Person
 Date
 Mr. Neel Savant
 28th August, 2019

• Time - TE IT A 1:00pm onwards

TE IT B 10:30am onwards

• Venue - NUOS Home Automation Centre, Bandra (E), Mumbai.

• Total number of Participants - 75 students and 2 teachers

NUOS is a startup venture which makes **IoT** products which offer solutions that are beyond smart. Products that actually think for themselves. NUOS is an offering born out of that drive. Their holistic home and office automation solutions are thoughtful and intuitive. It is a team of 10, driven engineers headed by founder **Neil Savant**. Mr. Neil Savant has completed his Masters in Engineering from The Ohio State University. He worked for 4 years in the U.S.A.