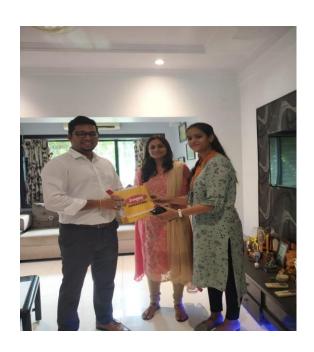

Students learnt how to implement their knowledge in IoT in day to day life for facilitation of daily chores or lifestyle. They also learnt about the hurdles and difficulties faced while starting their own startup venture. The industrial visit was well appreciated by the students present. A small token of appreciation was given to Mr. Neil Savant which consisted of a college calendar and a pen.