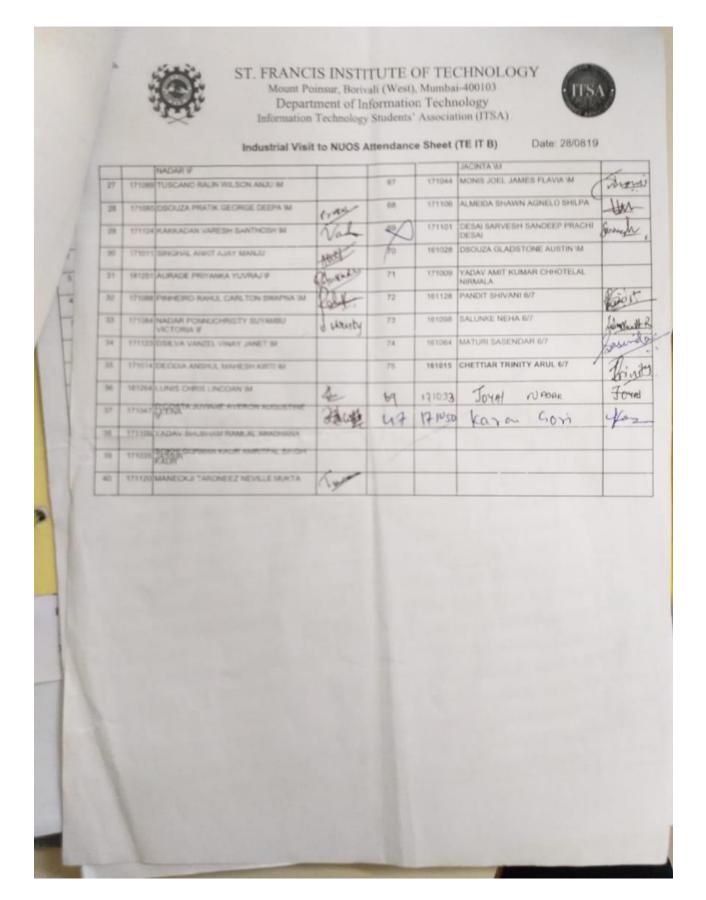

Industry - 'NUOS Home Automation'

Resource Person
 Date
 Mr. Neel Savant
 28th August, 2019

• Time - TE IT A 1:00pm onwards

TE IT B 10:30am onwards

• Venue - NUOS Home Automation Centre, Bandra (E), Mumbai.

• Total number of Participants - 75 students and 2 teachers

NUOS is a startup venture which makes **IoT** products which offer solutions that are beyond smart. Products that actually think for themselves. NUOS is an offering born out of that drive. Their holistic home and office automation solutions are thoughtful and intuitive. It is a team of 10, driven engineers headed by founder **Neil Savant**. Mr. Neil Savant has completed his Masters in Engineering from The Ohio State University. He worked for 4 years in the U.S.A.